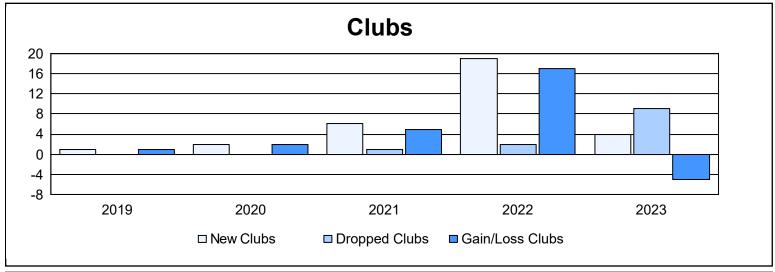

District 324 I As of June 2023 Cumulative

| Year      | New<br>Clubs | Dropped<br>Clubs | Gain/<br>Loss<br>Clubs | New<br>Members | Charter<br>Members | Reinstate<br>Members | Transfer<br>Members | Total<br>Member<br>Added | Total<br>Members<br>Dropped | Gain/<br>Loss<br>Members |
|-----------|--------------|------------------|------------------------|----------------|--------------------|----------------------|---------------------|--------------------------|-----------------------------|--------------------------|
| 2018-2019 | 1            | 0                | 1                      | 193            | 47                 | 27                   | 19                  | 286                      | 364                         | -78                      |
| 2019-2020 | 2            | 0                | 2                      | 238            | 43                 | 11                   | 4                   | 296                      | 349                         | -53                      |
| 2020-2021 | 6            | 1                | 5                      | 290            | 172                | 15                   | 4                   | 481                      | 391                         | 90                       |
| 2021-2022 | 19           | 2                | 17                     | 300            | 443                | 34                   | 10                  | 787                      | 460                         | 327                      |
| 2022-2023 | 4            | 9                | -5                     | 215            | 120                | 31                   | 6                   | 372                      | 523                         | -151                     |
| Average   | 6            | 2                | 4                      | 247            | 165                | 24                   | 9                   | 444                      | 417                         | 27                       |