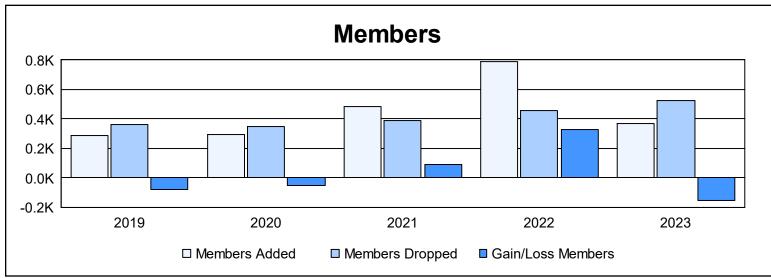

District 324 I As of June 2023 Cumulative

| Year      | New<br>Clubs | Dropped<br>Clubs | Gain/<br>Loss<br>Clubs | New<br>Members | Charter<br>Members | Reinstate<br>Members | Transfer<br>Members | Total<br>Member<br>Added | Total<br>Members<br>Dropped | Gain/<br>Loss<br>Members |
|-----------|--------------|------------------|------------------------|----------------|--------------------|----------------------|---------------------|--------------------------|-----------------------------|--------------------------|
| 2018-2019 | 1            | 0                | 1                      | 193            | 47                 | 27                   | 19                  | 286                      | 364                         | -78                      |
| 2019-2020 | 2            | 0                | 2                      | 238            | 43                 | 11                   | 4                   | 296                      | 349                         | -53                      |
| 2020-2021 | 6            | 1                | 5                      | 290            | 172                | 15                   | 4                   | 481                      | 391                         | 90                       |
| 2021-2022 | 19           | 2                | 17                     | 300            | 443                | 34                   | 10                  | 787                      | 460                         | 327                      |
| 2022-2023 | 4            | 9                | -5                     | 215            | 120                | 31                   | 6                   | 372                      | 523                         | -151                     |
| Average   | 6            | 2                | 4                      | 247            | 165                | 24                   | 9                   | 444                      | 417                         | 27                       |